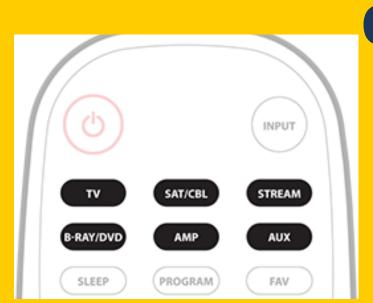

## Start Program mode **STEP**

- 1. Press and hold the PROGRAM

  button until the button
  lights up red.
- 2. The button's red indicator light remains on.

..................

**02**Select Device

Select the device you want to program from the Device Categories: